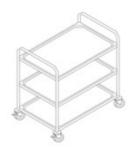

## 2 Levels Trolleys H900 P530 L830

Model: C2R508 Cod: TP01380100508

## **Technical data**

| Dimensions LxDxH (mm): | 830x530x900 |
|------------------------|-------------|
| Gross weight (kg):     | 13          |
| Gross volume (m3):     | 0,17        |
| Width (mm):            | 830         |
| Depth (mm):            | 530         |
| Height (mm):           | 900         |
| Net weight (kg):       | 12          |
| Volume (m3):           | 0,39591     |
| Packaging width (mm):  | 1130        |
| Packaging depth (mm):  | 620         |
| Packaging height (mm): | 240         |