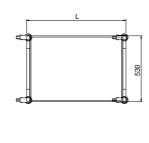

## **Technical data**

| Dimensions LxDxH (mm): | 830x530x900 |
|------------------------|-------------|
| Gross weight (kg):     | 13          |
| Gross volume (m3):     | 0,17        |
| Width (mm):            | 830         |
| Depth (mm):            | 530         |
| Height (mm):           | 900         |
| Net weight (kg):       | 12          |
| Volume (m3):           | 0,39591     |
| Packaging width (mm):  | 1130        |
| Packaging depth (mm):  | 620         |
| Packaging height (mm): | 240         |

## **Technical draw**

In order to constantly offer the best possible products we reserve the right to make changes on technical specifications without incurring any obligation for equipment previously or subsequently sold.