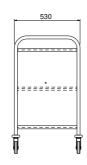

## **Technical data**

| Dimensions LxDxH (mm): | 830x530x900 |
|------------------------|-------------|
| Gross weight (kg):     | 13          |
| Gross volume (m3):     | 0,17        |
| Width (mm):            | 830         |
| Depth (mm):            | 530         |
| Height (mm):           | 900         |
| Net weight (kg):       | 12          |
| Volume (m3):           | 0,39591     |
| Packaging width (mm):  | 1130        |
| Packaging depth (mm):  | 620         |
| Packaging height (mm): | 240         |

## **Technical draw**

In order to constantly offer the best possible products we reserve the right to make changes on technical specifications without incurring any obligation for equipment previously or subsequently sold.