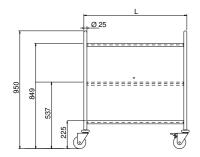

## **Technical data**

| Dimensions LxDxH (mm): | 830x530x900 |
|------------------------|-------------|
| Gross weight (kg):     | 13          |
| Gross volume (m3):     | 0,17        |
| Width (mm):            | 830         |
| Depth (mm):            | 530         |
| Height (mm):           | 900         |
| Net weight (kg):       | 12          |
| Volume (m3):           | 0,39591     |
| Packaging width (mm):  | 1130        |
| Packaging depth (mm):  | 620         |
| Packaging height (mm): | 240         |

## **Technical draw**

In order to constantly offer the best possible products we reserve the right to make changes on technical specifications without incurring any obligation for equipment previously or subsequently sold.